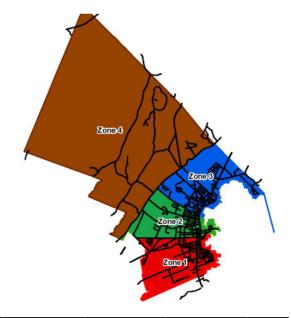

## **SPRING LEAF AND BRUSH PICK-UP 2019**

Please help us provide you with the most efficient service we can. The City is being divided up into 4 zones. Each zone will be assigned one week dedicated to leaf and brush pick-up for the streets within that zone.

See the map below for your zone and designated pick-up week.

Pick-up times will be 7 AM to 3 PM daily for each designated zone.

We are only picking up roadside piles of leaves and separate brush piles consisting of tree limbs and branches. Keeping the leaf piles and brush piles separate helps us to properly recycle the two items and makes the process more efficient. Leaf piles may be covered with a tarp to prevent them from blowing around, but please do not bag them.

|  | Zone #1 | April 29 - May 3, 2019 |
|--|---------|------------------------|
|  | Zone #2 | May 6 - May 10, 2019   |
|  | Zone #3 | May 13 - May 17, 2019  |
|  | Zone #4 | May 20 - May 24, 2019  |
|  |         |                        |